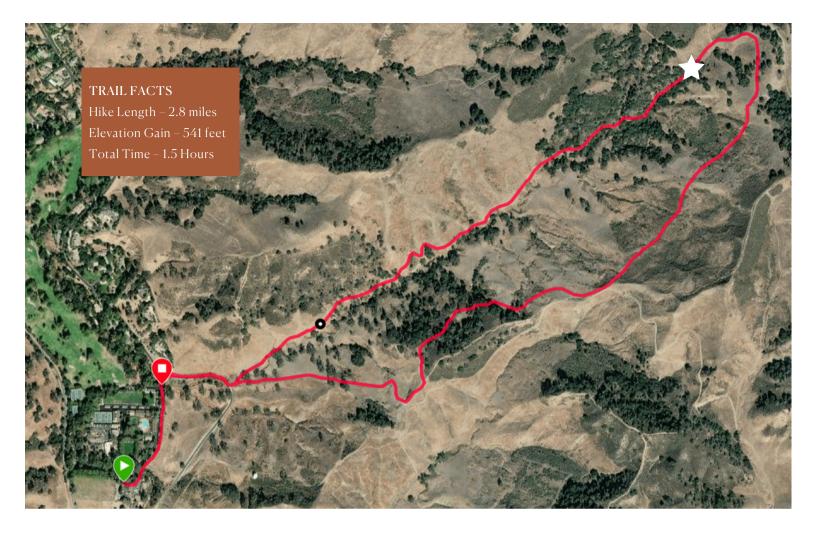

## Hiking Trail

The Alisal Hiking Trail is a 2.8 mile loop with 541ft elevation gain. Total hike time is roughly 1.5 hours. From the Front Desk to the Trail Head is .4 miles.

We recommend starting the loop to the left, as the right side is a steeper climb.

On the north side of the loop there is an additional trail that takes you up to the Vista Point (turn off indicated by star on map).

To find the trailhead, walk along the paved roads behind the guest cottages. After you pass the last rooms of Golf View Studios turn right onto the Lake Road. Do not continue straight on the paved road that says "Private Property". After turning right on the Lake Road, walk roughly one minute and the trail head is on your left hand side right before the first gate.

Please do note that beyond the turnoff for the trail head, the Lake Road is only accessible to Alisal Vehicles.

We always encourage guests to hike with a buddy, bring water, and have a cellphone with you. There is wildlife on the Ranch and your safety is our priority.