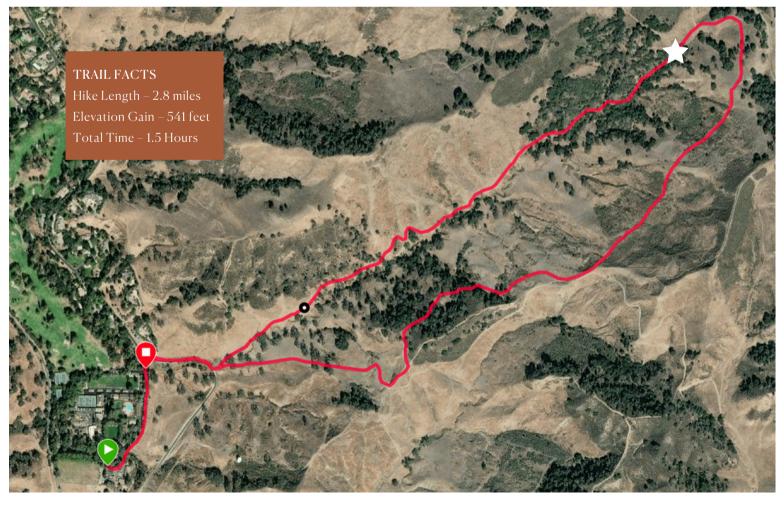

## Hiking Trail

The Alisal Hiking Trail is a 2.8 mile loop with 541ft elevation gain. Total hike time is roughly 1.5 hours. From the Front Desk to the Trail Head is .4 miles.

We recommend starting the loop to the left, as the right side is a steeper climb.

On the north side of the loop there is an additional trail that takes you up to the Vista Point (turn off indicated by star on map).

To find the trailhead, walk along the paved roads behind the guest cottages. After you pass the last rooms of Golf View Studios turn right onto the Lake Road. Do not continue straight on the paved road that says "Private Property". After turning right on the Lake Road, walk roughly one minute and the trail head is on your left hand side right before the first gate.

Please do note that beyond the turnoff for the trail head, the Lake Road is only accessible to Alisal Vehicles.

We always encourage guests to hike with a buddy, bring water, and have a cellphone with you. There is wildlife on the Ranch and your safety is our priority.