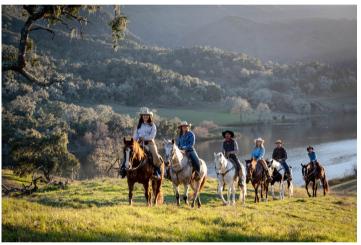

#### KIDS/FAMILY ACTIVITIES

Family Bingo \$1/card

Kid's Club\* \$40/child

Kid's Night Out \$40/child

Tie Dye \$20 (\$15- bring your own shirt)

Ropes Course \$95/person (7 years +)

\*Kid's club hours: refer to guide & ranch daily