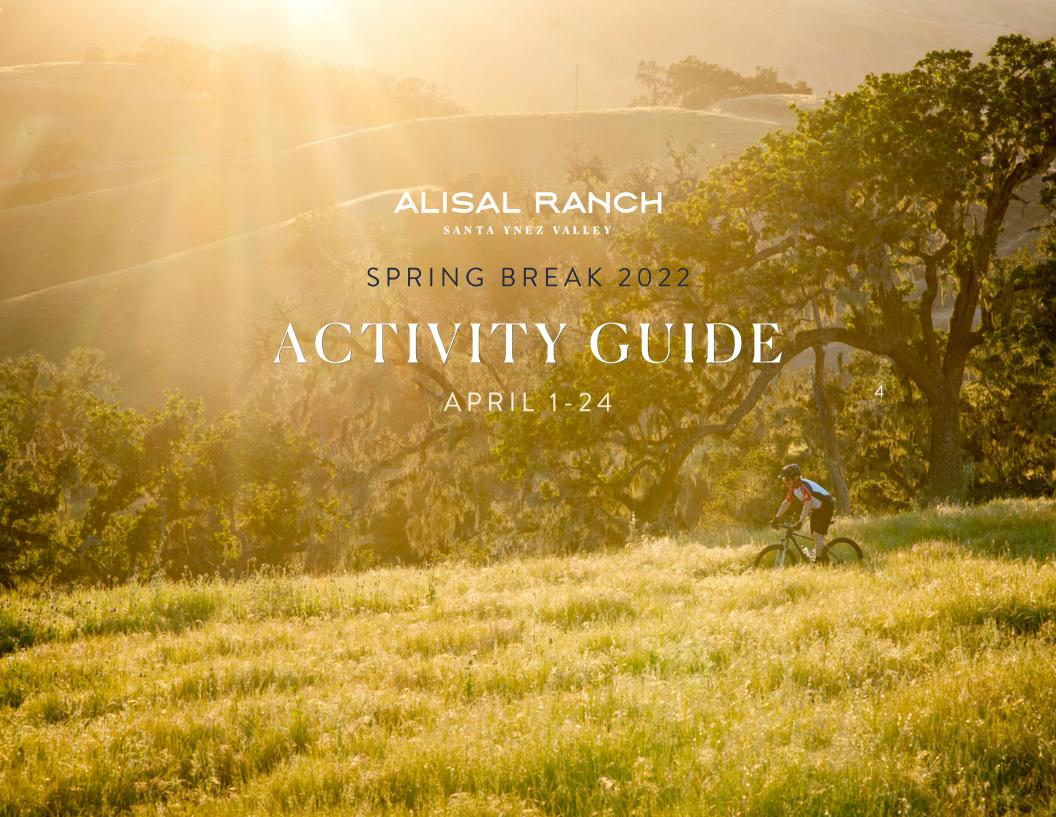

#### GUIDED E-BIKE EXCURSIONS

Guided Mountain E-Bike Rides

\$195/person

Minimum Height: 5 feet. Minimum 2-rider sign up required or \$285 total. We offer non-electric road bikes that are complimentary at the Front Desk.